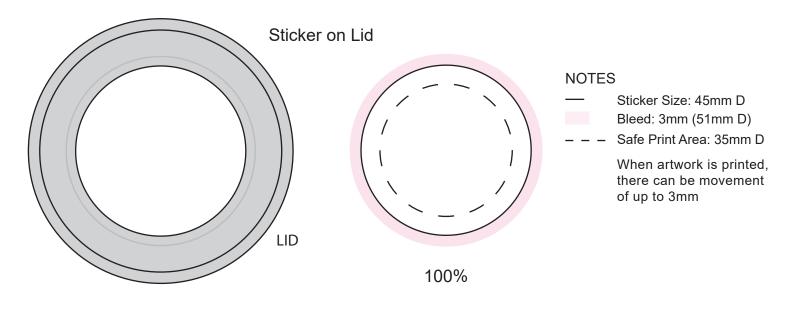

## Product Code : CC081LSMALL

Description : Plastic Tub filled with 35g Yoghurt Trail Mix

Order#

Company Name

Contact

Sticker Size : 45mm D (on Lid)

Print Colour : Digital Print

Quantity :